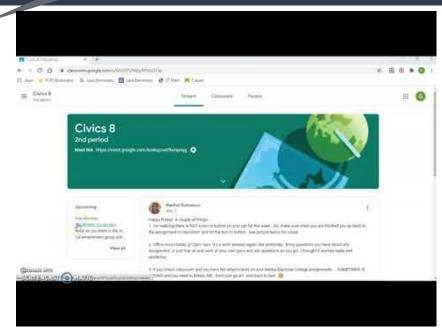

### Google classroom

Click each of these to see it in action

See all of your classes at once

Find announcements from your teacher in the "Stream"