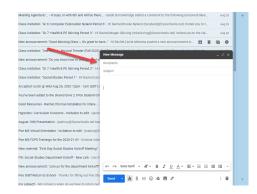

# How to check your school email

Click to listen and see

. You can find your email by clicking on your "waffle" and then the gmail icon.

3. Start typing the name of who you want to send your email to.

2. If you want to write an email, click this button.