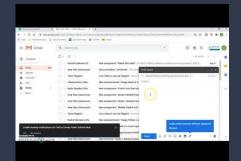

# How to check your school email

Click to listen and see

. You can find your email by clicking on your "waffle" and then the gmail icon.

3. Start typing the name of who you want to send your email to.

2. If you want to write an email, click this button.

4. Careful! Some emails are hidden!!

Your video is now on Flipgrid! - You're or