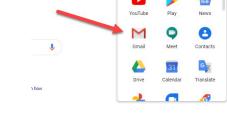

# How to check your school email

Click to listen and see

. You can find your email by clicking on your "waffle" and then the gmail icon.

3. Start typing the name of who you want to send your email to.

2. If you want to write an email, click this button.