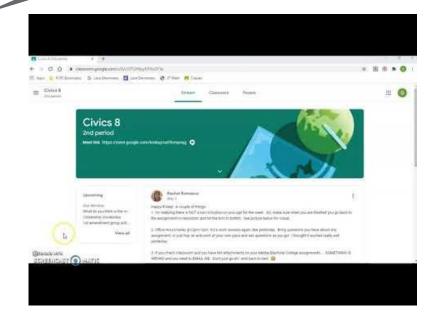

### Google classroom

Click each of these to see it in action

See all of your classes at once

Find announcements from your teacher in the "Stream"