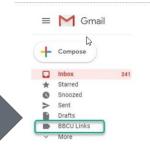

# How to check your school email

Click to listen and see

. You can find your email by clicking on your "waffle" and then the gmail icon.

3. Start typing the name of who you want to send your email to.

2. If you want to write an email, click this button.

4. Careful! Some emails are hidden!!

Your video is now on Flipgrid! - You're or