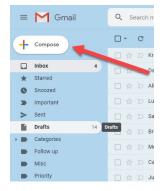

# How to check your school email

Click to listen and see

. You can find your email by clicking on your "waffle" and then the gmail icon.

3. Start typing the name of who you want to send your email to.

2. If you want to write an email, click this button.