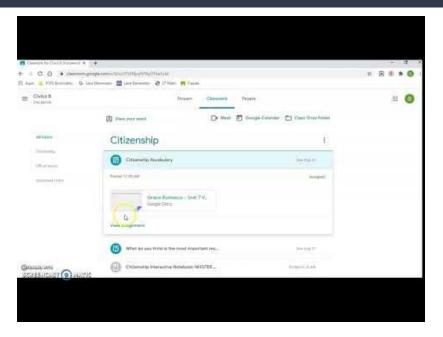

## Google classroom

Click each of these to see it in action

Find assignments and materials in "classwork"

Check on your upcoming due dates